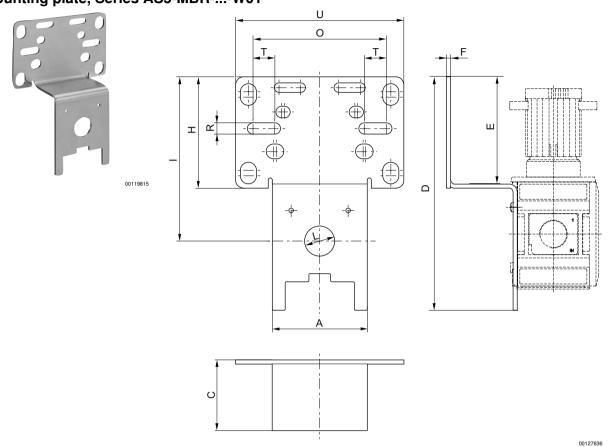

## Mounting plate, Series AS5-MBR-...-W01

| Part No.   | Α  | С  | D   | Е  | F | Н  | I   | L  | 0  | R | T  | U   |
|------------|----|----|-----|----|---|----|-----|----|----|---|----|-----|
| R412009368 | 70 | 52 | 172 | 79 | 3 | 82 | 121 | 22 | 98 | 7 | 16 | 124 |
|            |    |    |     |    |   |    |     |    |    |   |    |     |

| R412009368 Steel galvanized 0.394   | Part No.   | Material | Surface    | Weight<br>[kg] |  |  |  |  |
|-------------------------------------|------------|----------|------------|----------------|--|--|--|--|
| 14412000000 Otoci guivariized 0.004 | R412009368 | Steel    | galvanized | 0.394          |  |  |  |  |

Scope of delivery incl. 2 mounting screws 3x10 (Torx 10 IP) DIN EN ISO 10664